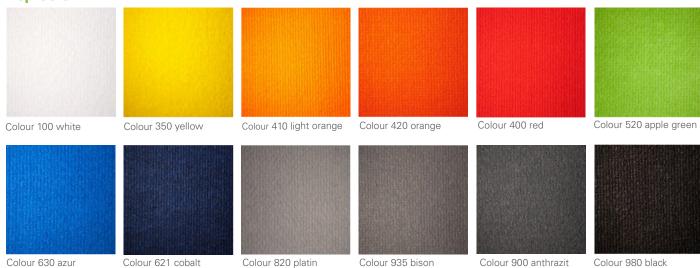

| erformed if at the time there are r                                       | [Subject to                                   |                                                                                                                                                                                                                                                                                           |              |                                    |                         |                                                                            |





# **REP & LAMINATE**



ATTENTION: The stand construction already comprises the floor covering rep graphit or other standard colours.

Length: approx. 50 lin. m., width: approx. 200cm, heating value: Bfl-s1

### **Rep Color**





#### Laminate



Further qualities, colours and items on request. The colours printed above are non-binding of 100 %.

Prices Rep: 9.90 € / sqm Prices Laminate: 32.00 € / sqm