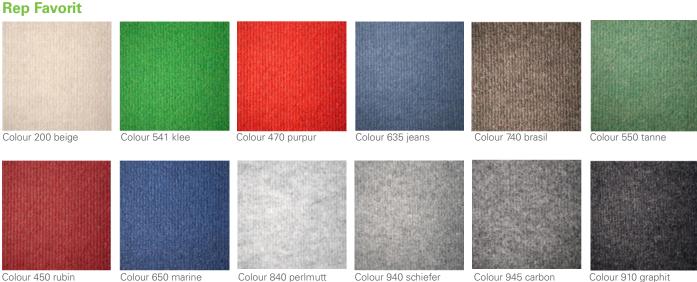

| erformed if at the time there are r                                       | [Subject to                                   |                                                                                                                                                                                                                                                                                           |              |                                    |                         |                                                                            |





# **REP & LAMINATE**



ATTENTION: The stand construction already comprises the floor covering rep graphit or other standard colours.

Length: approx. 50 lin. m., width: approx. 200cm, heating value: Bfl-s1

### **Rep Color**





#### Laminate



Further qualities, colours and items on request. The colours printed above are non-binding of 100 %.

Prices Rep: 9.90 € / sqm Prices Laminate: 32.00 € / sqm